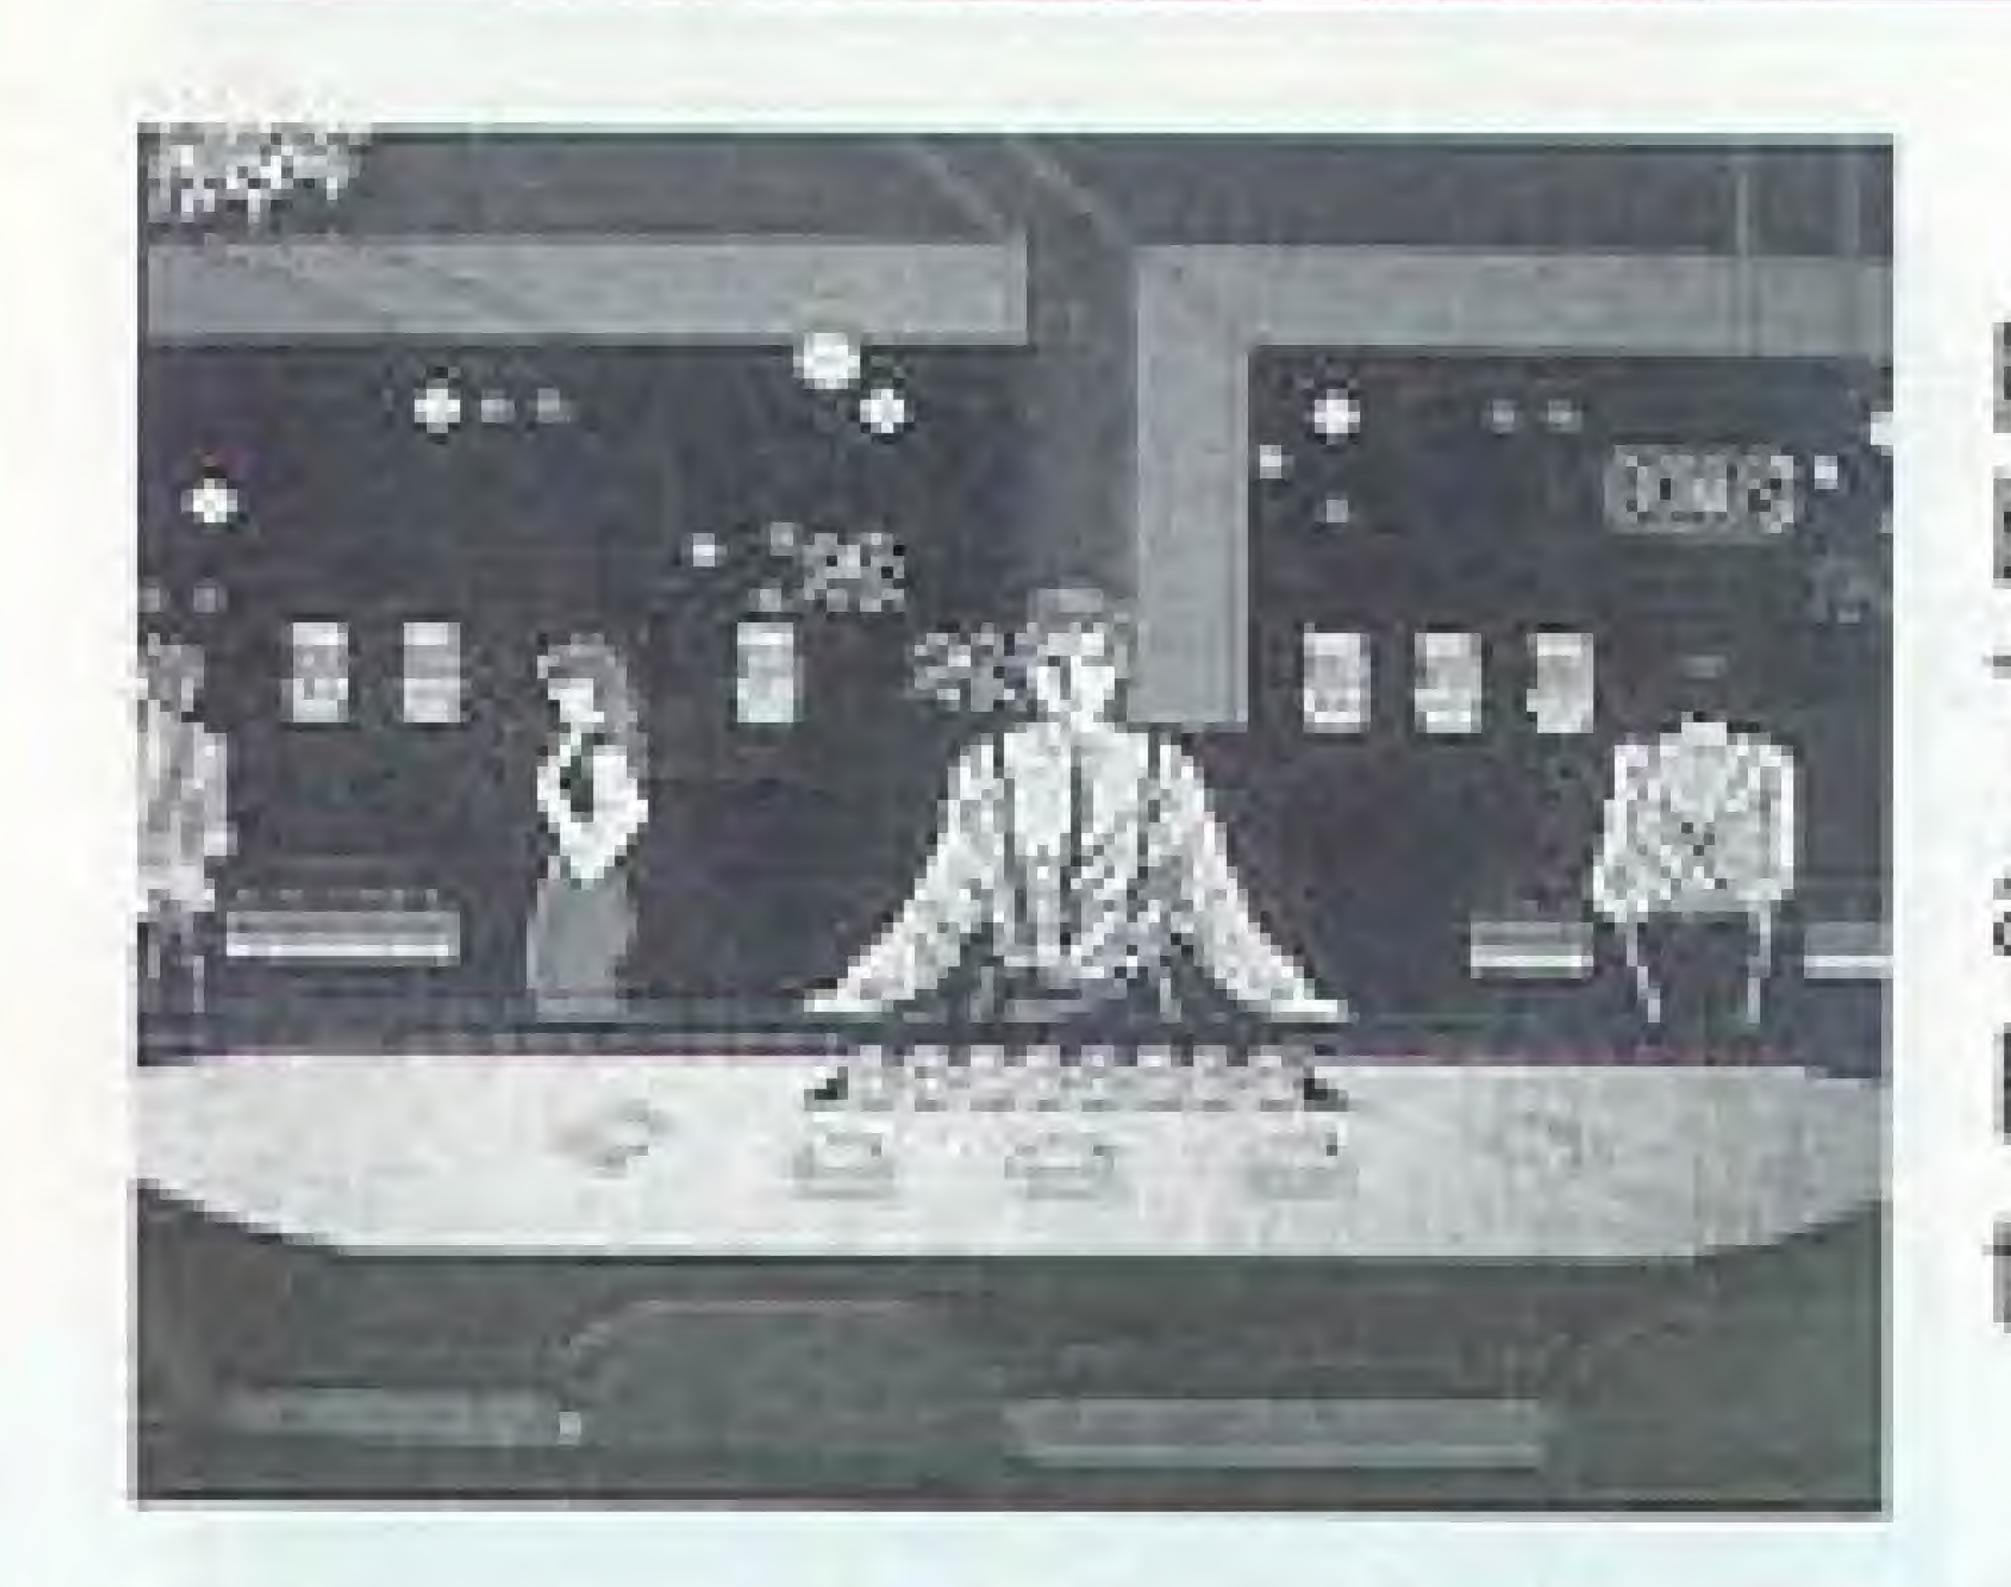

## ROULETTE

Roulette is the oldest casino game still in operation. It consists of a layout, on which bets are placed, and a revolving wheel divided into 38 parts into which a small ivory ball can fall, designating a winner. The odds vary a great deal depending on where you place your bet. You may place bets on individual numbers, on any combination of numbers, on rows of numbers, or take your choice of black or red. In Vegas Dream,

however, you may not place bets on certain combinations of 0-00 and 1-2-3. A quick scan of the board with the cursor will show you where these spots are.